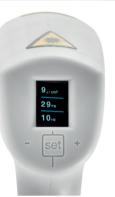

The last generation cooling system disperses quickly the heat produced by the high power diode, so as to offer a more comfortable treatment to patients.

The display integrated on the handpiece allows the continuous monitoring of the treatment in execution and an easy selection of parameters.