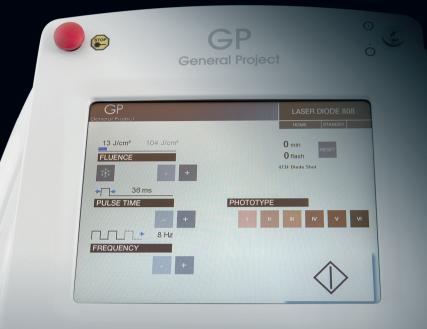

The last generation cooling system disperses quickly the heat produced by the high power diode, so as to offer a more comfortable treatment to patients.

The display integrated on the handpiece allows the continuous monitoring of the treatment in execution and an easy selection of parameters.

Preset programmes, customized for the different phototype to treat, make the selection of the parameters simple and intuitive for operators.

Safe, effective, painless and easy to use.

## TECHNICAL CHARACTERISTICS

- Laser: high power diode laser
- Wavelength: 808nm
- Power: 600W
- Impulse duration >300 ms
- Fluence: max 100J/cm2
- Spot: 18x6mm
- Frequency: >12 Hz
- Handpiece guarantee: 10.000.000 di spot
- Power supply:110-240VAC 50-60Hz
- 10,4" Display Touch Screen
- DCS Detection Control System
- Laser cooler: gas Chiller
- Skin cooler: Peltier