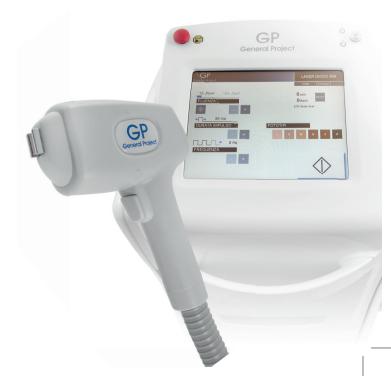

The last generation cooling system disperses quickly the heat produced by the high power diode, so as to offer a more comfortable treatment to patients.

The display integrated on the handpiece allows the continuous monitoring of the treatment in execution and an easy selection of parameters.