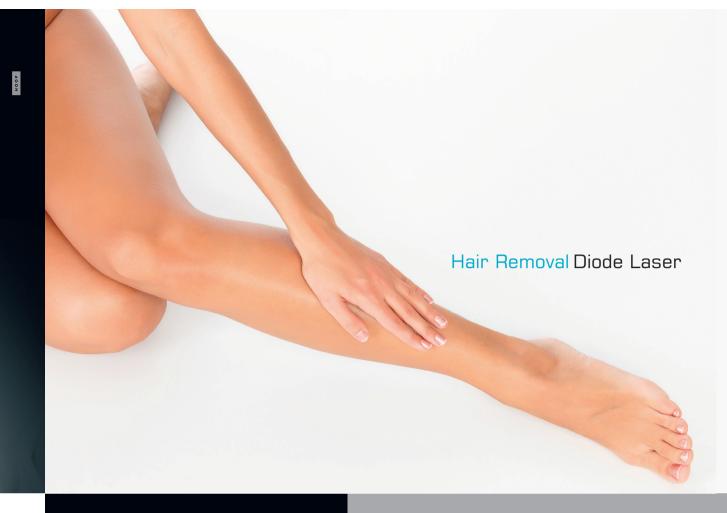

## GP FAST diode laser

General Project experience and know how led to the development of an innovative technology for hair removal: the diode laser, which working with a 808nm wavelength, allows the laser beam to penetrate in depth into the dermis and, then, bulb melanin to be absorbed. The fastest and most effective solution for hair removal.

FUNCTIONAL AND POWERFUL, GP FAST DIODE LASER CAN TREAT ALL KIND OF PHOTOTYPES QUICKLY, SAFELY, EFFECTIVELY AND WITH NO PAIN.

600 Watts supplied power guarantees a 12 impulse per second speed: a rapid scan which obtains the target rapidly and offers customers quality and cost effectiveness.