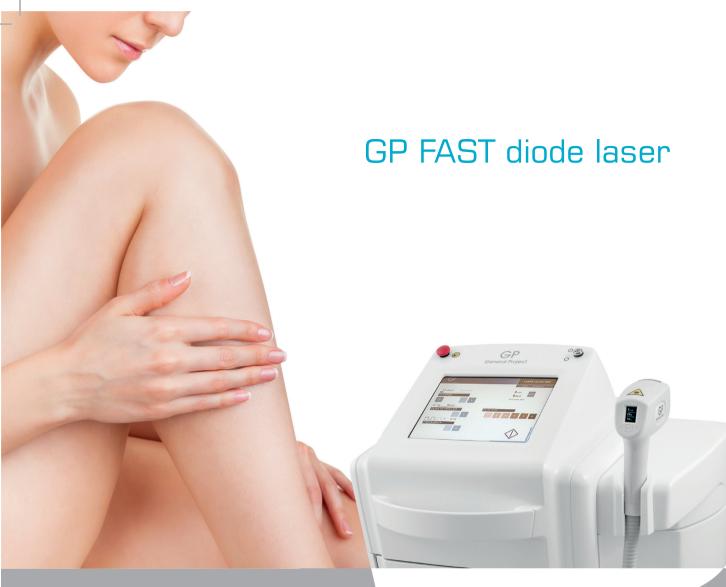

## GP FAST diode laser

## GP FAST diode laser

General Project experience and know how led to the development of an innovative technology for hair removal: the diode laser, which working with a 808nm wavelength, allows the laser beam to penetrate in depth into the dermis and, then, bulb melanin to be absorbed. The fastest and most effective solution for hair removal.

FUNCTIONAL AND POWERFUL, GP FAST DIODE LASER CAN TREAT ALL KIND OF PHOTOTYPES QUICKLY, SAFELY, EFFECTIVELY AND WITH NO PAIN.

600 Watts supplied power guarantees a 12 impulse per second speed: a rapid scan which obtains the target rapidly and offers customers quality and cost effectiveness.